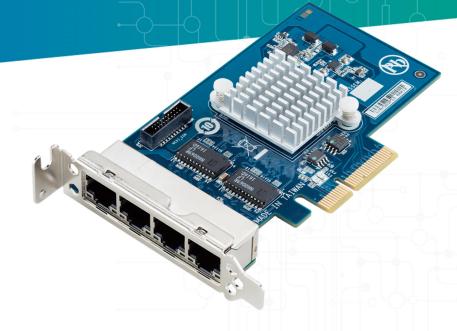

# MT202-Intel® 1350-AM4 1Gb/s

4-port Network module

- 4-port Network module
- Intel® I350-AM4
- 4 x 1000BASE-T RJ45 LAN ports
- Supports 1Gb/s, 100Mb/s per port

#### Introduction

MT202 4-port Network module features the Intel® I350-AM4 chipset, designs to deliver the power, performance and enhanced capabilities you need for reliable network connections to your computer. The Intel chip provides a number of advanced driver options which enables you to add additional bandwidth to your system. So, MT202 makes it easy to access multiple networks. It offers a cost-effective solution for IT professionals or business environments where access to multiple networks.

#### **Specifications**

| Bus Type        | PCIe x4 (Gen2 x4 bus)            |   |
|-----------------|----------------------------------|---|
| Chipset ID      | Intel® I350-AM4                  |   |
| Number of Ports | 4 x 1000BASE-T RJ45 LAN ports    | , |
| Transfer Rate   | Supports 1Gb/s, 100Mb/s per port |   |
| Dimension       | 120 x 68.9 mm                    |   |