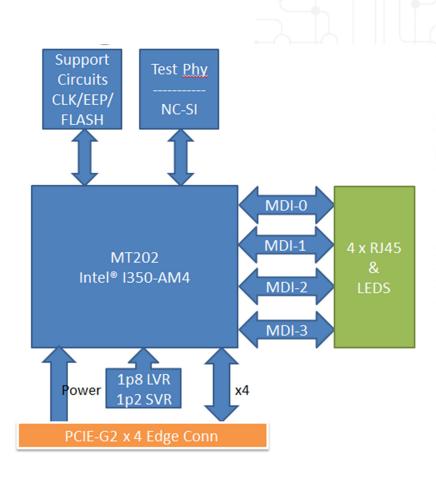

s or business environments where access to multiple networks.



#### **Specifications**

| Bus Type        | PCIe x4 (Gen2 x4 bus)            |   |
|-----------------|----------------------------------|---|
| Chipset ID      | Intel® I350-AM4                  |   |
| Number of Ports | 4 x 1000BASE-T RJ45 LAN ports    | , |
| Transfer Rate   | Supports 1Gb/s, 100Mb/s per port |   |
| Dimension       | 120 x 68.9 mm                    |   |

#### **Ordering Information**

| Model | Description                                  |  |
|-------|----------------------------------------------|--|
| MT201 | Intel® 82599ES 10Gb/s 2-port Network module  |  |
| MT202 | Intel® I350-AM4 1Gb/s 4-port Network module  |  |
| MT203 | Intel® X550-AT2 10Gb/s 4-port Network module |  |

### **Block Diagram**